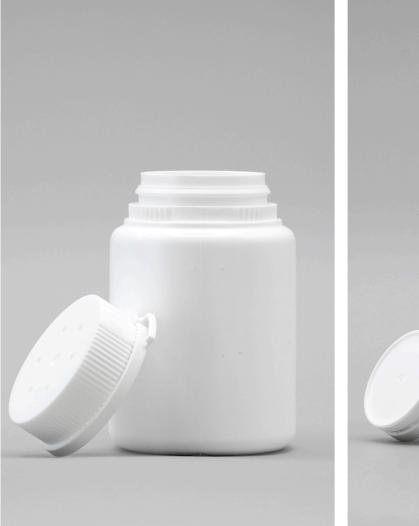

#### **BOTTLES FOR POWDERS**

| Ø Neck | Brimful capacity ml | Material |
|--------|---------------------|----------|
| 37     | 95                  | LDPE     |
| 37     | 188                 | HDPE     |
| 37     | 225                 | HDPE     |
| 37     | 410                 | HDPE     |
| 37     | 415                 | HDPE     |