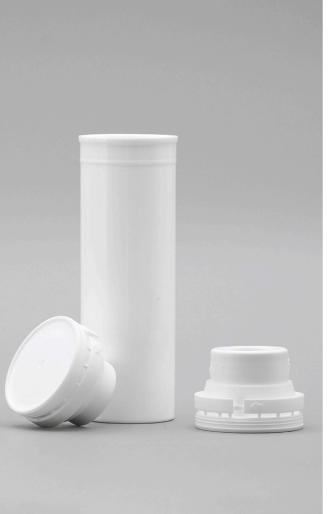

#### **BOTTLES FOR POWDERS**

| Ø Neck | Brimful capacity ml | Material |
|--------|---------------------|----------|
| 37     | 95                  | LDPE     |
| 37     | 188                 | HDPE     |
| 37     | 225                 | HDPE     |
| 37     | 410                 | HDPE     |
| 37     | 415                 | HDPE     |