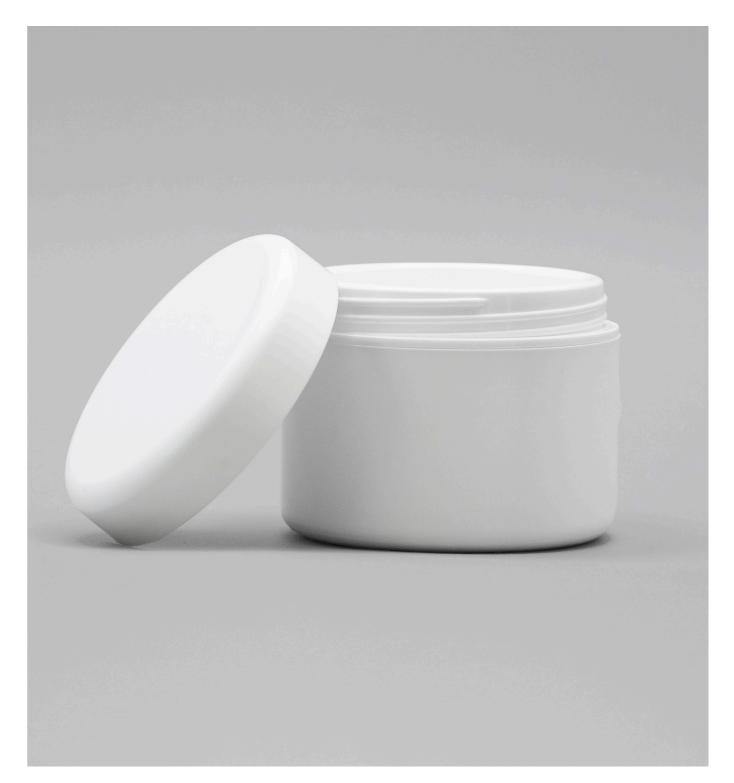

#### **CREAM JARS**

| Capacity available gr | Components | Material                           |
|-----------------------|------------|------------------------------------|
|                       | Jar        | PST external body<br>PP inner body |
| 30, 50 e 100          | Lid        | PST                                |
|                       | Liner      | LDPE                               |