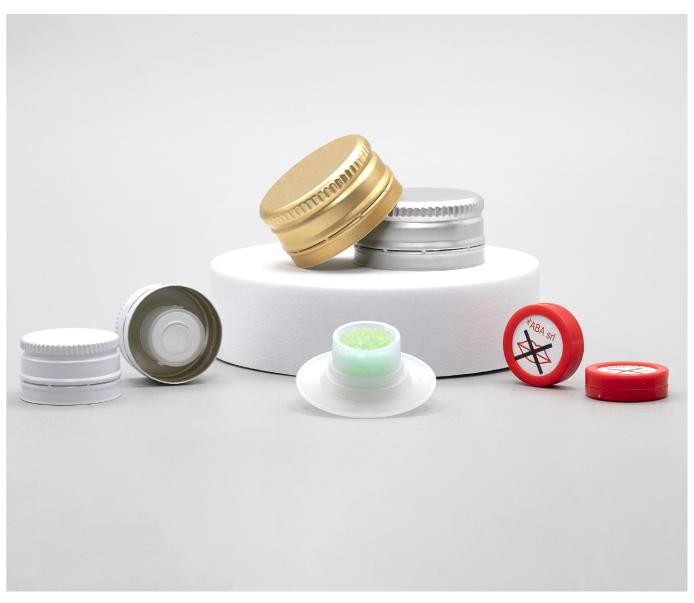

#### **DESICCANT PRODUCTS**

| Aluminium Cap                      | Dimensions      | Ø 24 – 28 – 31 – 35 – 38 MM                            |
|------------------------------------|-----------------|--------------------------------------------------------|
|                                    | Standard color  | White - Gold                                           |
|                                    | Material        | Aluminum                                               |
|                                    | Further details | With temper evident                                    |
| Plastic Cap                        | Dimensions      | Ø 28 mm                                                |
|                                    | Standard color  | White                                                  |
|                                    | Material        | PP                                                     |
|                                    | Further details | Without temper evident, with childproof system         |
| Canister filled<br>with Silica gel | Dimensions      | Cap 24: max 0,6g<br>Caps 28-31-35-38: max 1,25g        |
|                                    | Standard color  | Brown / White                                          |
|                                    | Material        | PE / Blend                                             |
|                                    | Further details | -                                                      |
| Pressure Cap                       | Dimensions      | Ø 27 mm                                                |
|                                    | Standard color  | White                                                  |
|                                    | Material        | PE                                                     |
|                                    | Further details | Whit strip temper evident,<br>% of silica gel: max 3 g |