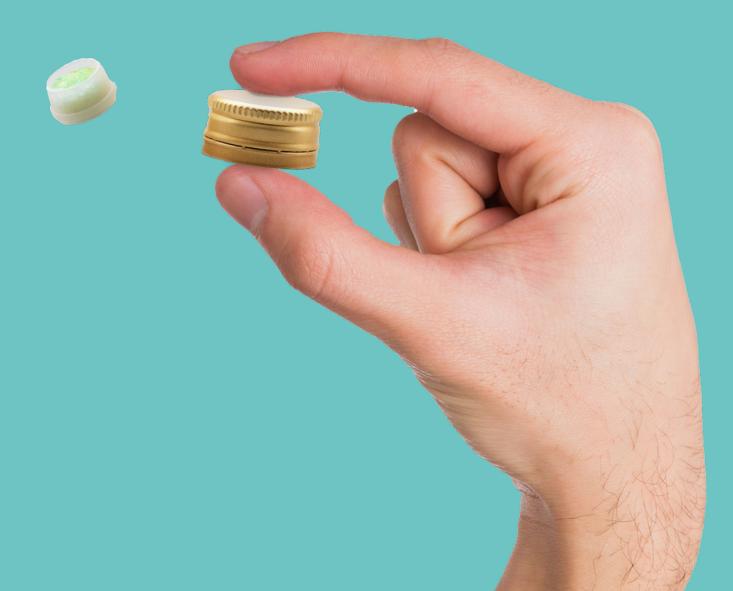

### **CAPS & DESICCANT PRODUCTS**

SerioPharma offers a wide range of caps suitable for all the needs. SerioPharma produces caps with child-proof closure, with tamper evident, for powder distribution or with silica gel.

#### **DESICCANT PRODUCTS**

| Aluminium Cap                      | Dimensions      | Ø 24 – 28 – 31 – 35 – 38 MM                            |
|------------------------------------|-----------------|--------------------------------------------------------|
|                                    | Standard color  | White - Gold                                           |
|                                    | Material        | Aluminum                                               |
|                                    | Further details | With temper evident                                    |
| Plastic Cap                        | Dimensions      | Ø 28 mm                                                |
|                                    | Standard color  | White                                                  |
|                                    | Material        | PP                                                     |
|                                    | Further details | Without temper evident, with childproof system         |
| Canister filled<br>with Silica gel | Dimensions      | Cap 24: max 0,6g<br>Caps 28-31-35-38: max 1,25g        |
|                                    | Standard color  | Brown / White                                          |
|                                    | Material        | PE / Blend                                             |
|                                    | Further details | -                                                      |
| Pressure Cap                       | Dimensions      | Ø 27 mm                                                |
|                                    | Standard color  | White                                                  |
|                                    | Material        | PE                                                     |
|                                    | Further details | Whit strip temper evident,<br>% of silica gel: max 3 g |