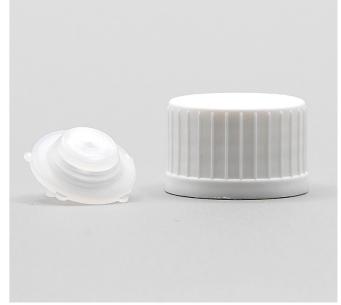

#### CAPS WITH PFP CLOSURES, TE AND WITH SEAL INSERTION

|                   | Screw                                                       | Pressure         |
|-------------------|-------------------------------------------------------------|------------------|
| Ø Neck            | 18-24-28-31-39                                              | 20-37            |
| Tamper evident    | Without available for all necks<br>With available for 18-24 | With and Without |
| Childproof system | Yes                                                         | No               |