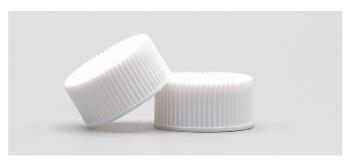

#### **DESICCANT PRODUCTS**

| Aluminium Cap                      | Dimensions      | Ø 24 – 28 – 31 – 35 – 38 MM                            |
|------------------------------------|-----------------|--------------------------------------------------------|
|                                    | Standard color  | White - Gold                                           |
|                                    | Material        | Aluminum                                               |
|                                    | Further details | With temper evident                                    |
| Plastic Cap                        | Dimensions      | Ø 28 mm                                                |
|                                    | Standard color  | White                                                  |
|                                    | Material        | PP                                                     |
|                                    | Further details | Without temper evident, with childproof system         |
| Canister filled<br>with Silica gel | Dimensions      | Cap 24: max 0,6g<br>Caps 28-31-35-38: max 1,25g        |
|                                    | Standard color  | Brown / White                                          |
|                                    | Material        | PE / Blend                                             |
|                                    | Further details | -                                                      |
| Pressure Cap                       | Dimensions      | Ø 27 mm                                                |
|                                    | Standard color  | White                                                  |
|                                    | Material        | PE                                                     |
|                                    | Further details | Whit strip temper evident,<br>% of silica gel: max 3 g |