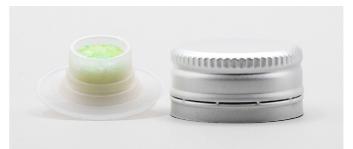

Silica gel (SIO2)<sub>n</sub> is a polymer of silicon dioxide, synthetically made from sodium silicate. It is used in various fields as a desiccant (drying agent) for its dehydrating and extremely absorbent properties. Silica gel preserves, safeguards and absorbs humidity for a better conservation of medicines' active ingredients and products in general.

#### **DESICCANT PRODUCTS**

| Aluminium Cap                      | Dimensions      | Ø 24 – 28 – 31 – 35 – 38 MM                            |
|------------------------------------|-----------------|--------------------------------------------------------|
|                                    | Standard color  | White - Gold                                           |
|                                    | Material        | Aluminum                                               |
|                                    | Further details | With temper evident                                    |
| Plastic Cap                        | Dimensions      | Ø 28 mm                                                |
|                                    | Standard color  | White                                                  |
|                                    | Material        | PP                                                     |
|                                    | Further details | Without temper evident, with childproof system         |
| Canister filled<br>with Silica gel | Dimensions      | Cap 24: max 0,6g<br>Caps 28-31-35-38: max 1,25g        |
|                                    | Standard color  | Brown / White                                          |
|                                    | Material        | PE / Blend                                             |
|                                    | Further details | -                                                      |
| Pressure Cap                       | Dimensions      | Ø 27 mm                                                |
|                                    | Standard color  | White                                                  |
|                                    | Material        | PE                                                     |
|                                    | Further details | Whit strip temper evident,<br>% of silica gel: max 3 g |