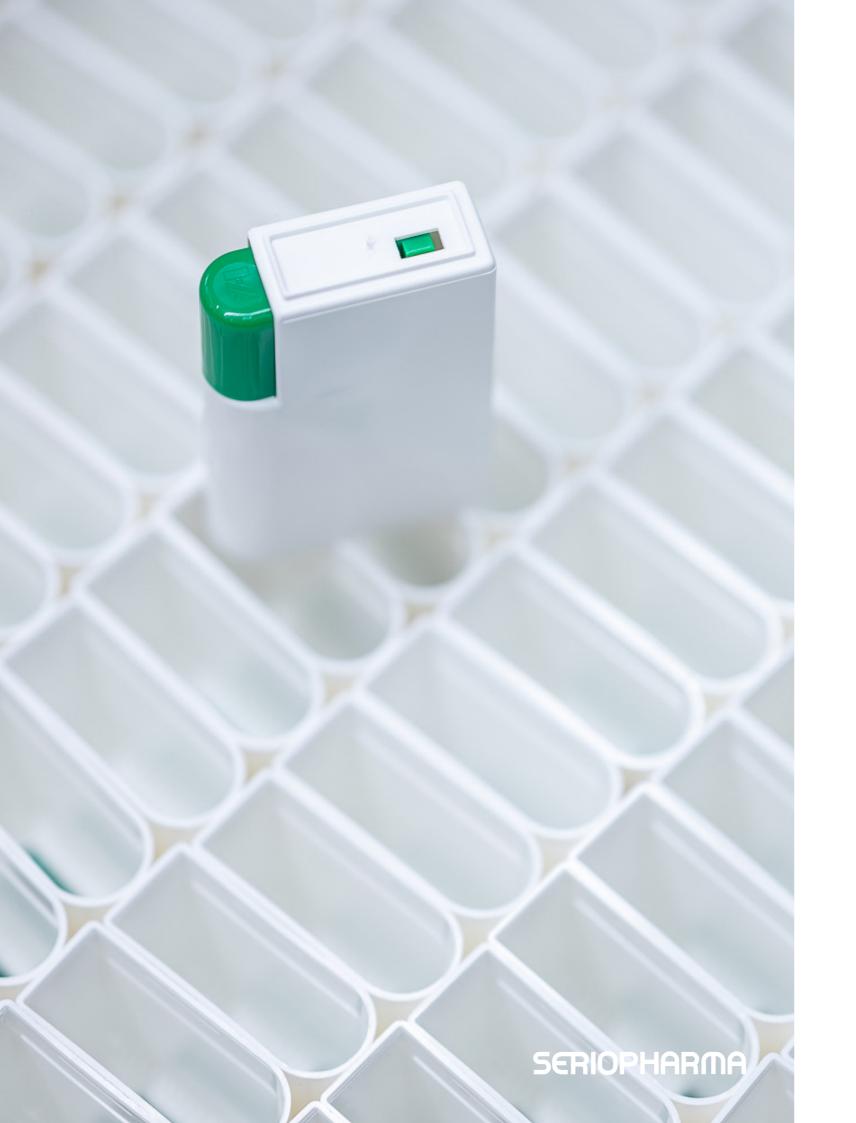

## DISPENSERS

SerioPharma's dispnesers are ideal for sweeteners. markets needs.

They can be automatic or manual and SerioPharma can offer many combinations of colours to satisfy all the final

| Tablets capacity | Body               | Lid                                       | Dimensions                                                                                                             |
|------------------|--------------------|-------------------------------------------|------------------------------------------------------------------------------------------------------------------------|
| 100/150          | White              | Rounded or Flat, colored                  | Dispenser:<br>mm 44 X 17 X 51h                                                                                         |
|                  |                    |                                           | Hole:<br>mm 3,5 X 7                                                                                                    |
| 300/350          | White              | Rounded or Flat, colored                  | Dispenser:<br>mm 44 X 17 X 68h                                                                                         |
|                  |                    |                                           | Hole:<br>mm 3,5 X 7                                                                                                    |
| 100/150          | White              | Rounded with removable flip-flop, colored | Dispenser:<br>mm 44 X 17 X 52h                                                                                         |
|                  |                    |                                           | Hole:<br>mm 6 X 10                                                                                                     |
|                  | 100/150<br>300/350 | 100/150 White<br>300/350 White            | 100/150 White Rounded or Flat, colored   300/350 White Rounded or Flat, colored   100/150 White Rounded with removable |