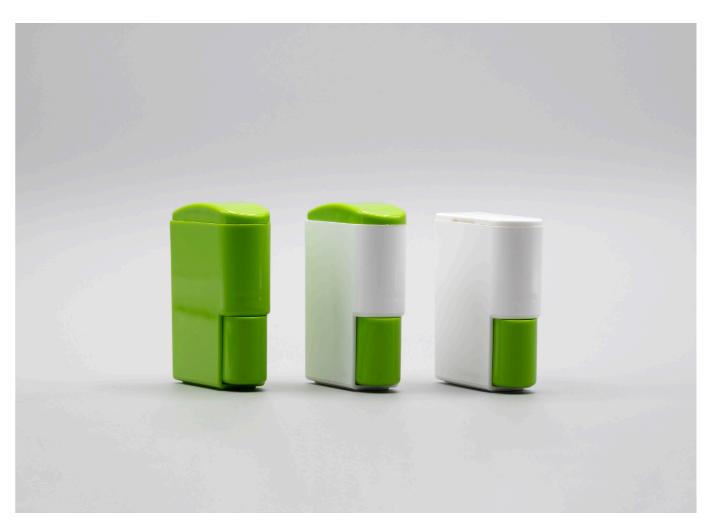

## DISPENSERS

SerioPharma's dispnesers are ideal for sweeteners. markets needs.

They can be automatic or manual and SerioPharma can offer many combinations of colours to satisfy all the final

| Tablets capacity | Body               | Lid                                       | Dimensions                                                                                                             |
|------------------|--------------------|-------------------------------------------|------------------------------------------------------------------------------------------------------------------------|
| 100/150          | White              | Rounded or Flat, colored                  | Dispenser:<br>mm 44 X 17 X 51h                                                                                         |
|                  |                    |                                           | Hole:<br>mm 3,5 X 7                                                                                                    |
| 300/350          | White              | Rounded or Flat, colored                  | Dispenser:<br>mm 44 X 17 X 68h                                                                                         |
|                  |                    |                                           | Hole:<br>mm 3,5 X 7                                                                                                    |
| 100/150          | White              | Rounded with removable flip-flop, colored | Dispenser:<br>mm 44 X 17 X 52h                                                                                         |
|                  |                    |                                           | Hole:<br>mm 6 X 10                                                                                                     |
|                  | 100/150<br>300/350 | 100/150 White<br>300/350 White            | 100/150 White Rounded or Flat, colored   300/350 White Rounded or Flat, colored   100/150 White Rounded with removable |