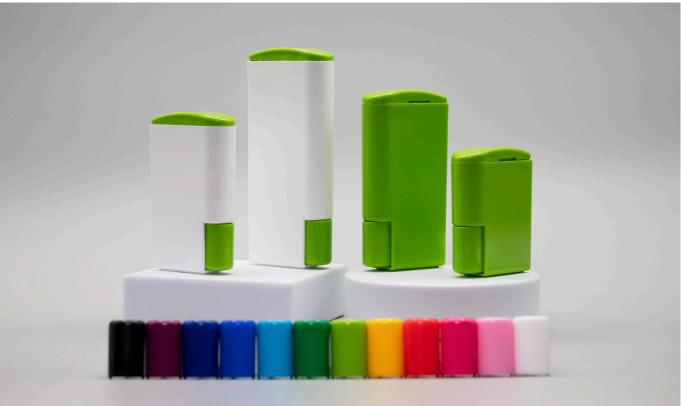

## DISPENSERS

SerioPharma's dispnesers are ideal for sweeteners. markets needs.

They can be automatic or manual and SerioPharma can offer many combinations of colours to satisfy all the final

| Tablets capacity | Body               | Lid                                       | Dimensions                                                                                                             |
|------------------|--------------------|-------------------------------------------|------------------------------------------------------------------------------------------------------------------------|
| 100/150          | White              | Rounded or Flat, colored                  | Dispenser:<br>mm 44 X 17 X 51h                                                                                         |
|                  |                    |                                           | Hole:<br>mm 3,5 X 7                                                                                                    |
| 300/350          | White              | Rounded or Flat, colored                  | Dispenser:<br>mm 44 X 17 X 68h                                                                                         |
|                  |                    |                                           | Hole:<br>mm 3,5 X 7                                                                                                    |
| 100/150          | White              | Rounded with removable flip-flop, colored | Dispenser:<br>mm 44 X 17 X 52h                                                                                         |
|                  |                    |                                           | Hole:<br>mm 6 X 10                                                                                                     |
|                  | 100/150<br>300/350 | 100/150 White<br>300/350 White            | 100/150 White Rounded or Flat, colored   300/350 White Rounded or Flat, colored   100/150 White Rounded with removable |