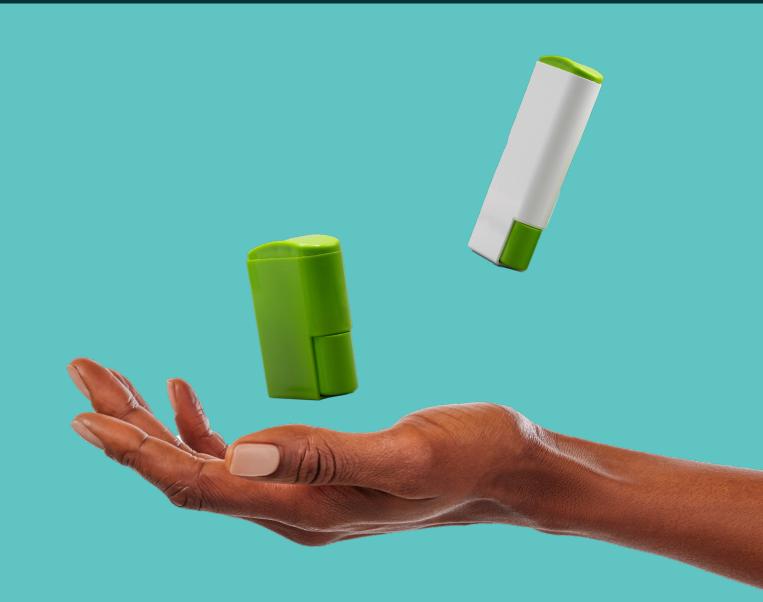

## DISPENSERS

SerioPharma's dispnesers are ideal for sweeteners. markets needs.

They can be automatic or manual and SerioPharma can offer many combinations of colours to satisfy all the final

| Tablets capacity | Body               | Lid                                       | Dimensions                                                                                                             |
|------------------|--------------------|-------------------------------------------|------------------------------------------------------------------------------------------------------------------------|
| 100/150          | White              | Rounded or Flat, colored                  | Dispenser:<br>mm 44 X 17 X 51h                                                                                         |
|                  |                    |                                           | Hole:<br>mm 3,5 X 7                                                                                                    |
| 300/350          | White              | Rounded or Flat, colored                  | Dispenser:<br>mm 44 X 17 X 68h                                                                                         |
|                  |                    |                                           | Hole:<br>mm 3,5 X 7                                                                                                    |
| 100/150          | White              | Rounded with removable flip-flop, colored | Dispenser:<br>mm 44 X 17 X 52h                                                                                         |
|                  |                    |                                           | Hole:<br>mm 6 X 10                                                                                                     |
|                  | 100/150<br>300/350 | 100/150 White<br>300/350 White            | 100/150 White Rounded or Flat, colored   300/350 White Rounded or Flat, colored   100/150 White Rounded with removable |