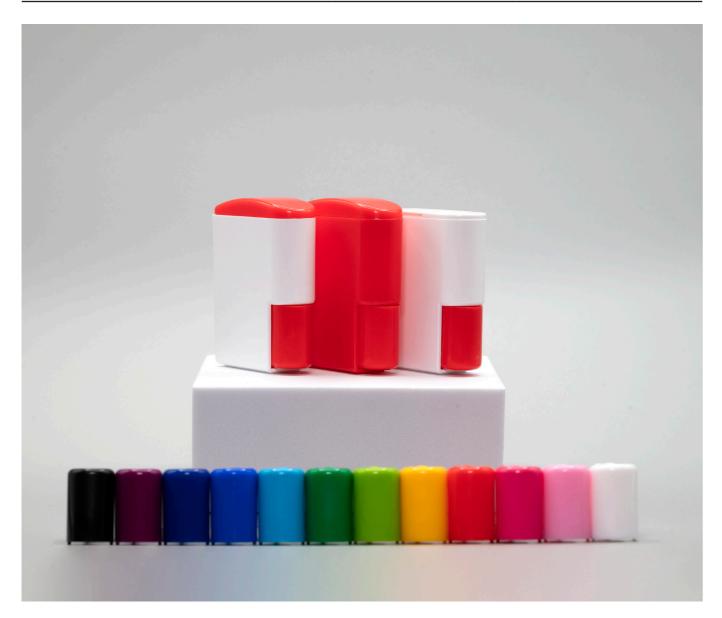

## DISPENSERS

SerioPharma's dispnesers are ideal for sweeteners. markets needs.

They can be automatic or manual and SerioPharma can offer many combinations of colours to satisfy all the final

| Tablets capacity | Body               | Lid                                       | Dimensions                                                                                                             |
|------------------|--------------------|-------------------------------------------|------------------------------------------------------------------------------------------------------------------------|
| 100/150          | White              | Rounded or Flat, colored                  | Dispenser:<br>mm 44 X 17 X 51h                                                                                         |
|                  |                    |                                           | Hole:<br>mm 3,5 X 7                                                                                                    |
| 300/350          | White              | Rounded or Flat, colored                  | Dispenser:<br>mm 44 X 17 X 68h                                                                                         |
|                  |                    |                                           | Hole:<br>mm 3,5 X 7                                                                                                    |
| 100/150          | White              | Rounded with removable flip-flop, colored | Dispenser:<br>mm 44 X 17 X 52h                                                                                         |
|                  |                    |                                           | Hole:<br>mm 6 X 10                                                                                                     |
|                  | 100/150<br>300/350 | 100/150 White<br>300/350 White            | 100/150 White Rounded or Flat, colored   300/350 White Rounded or Flat, colored   100/150 White Rounded with removable |